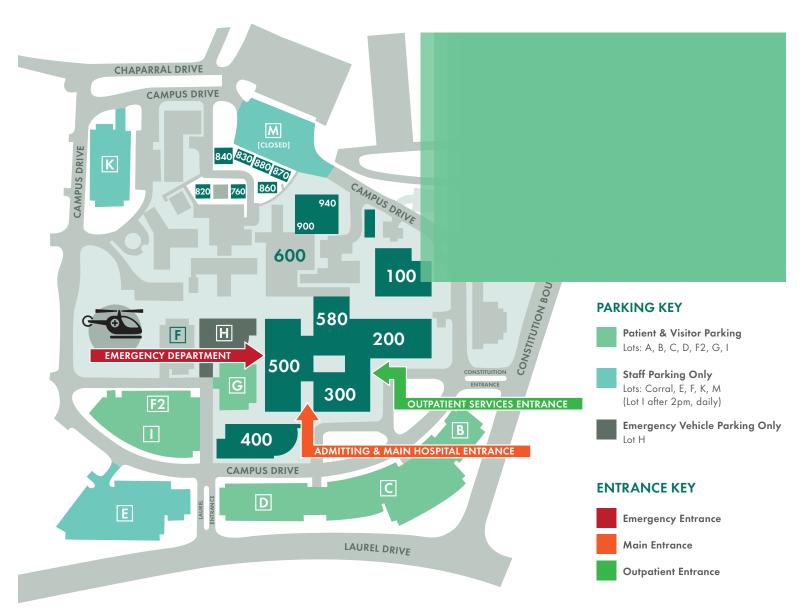

| DIII  | LDING   | SERVICE |  |
|-------|---------|---------|--|
| וונוח | 1711717 | SEKVILE |  |

| 100 | Sam Karas Acute Rehabilitation Center |
|-----|---------------------------------------|
| 200 | Barnet J Segal Outpatient Services    |
| 300 | Administrative and Business Services  |
| 400 | Natividad Professional Center         |
| 500 | Main Hospital/Inpatient Services      |
| 580 | Outpatient Therapy Services           |
| 760 | NIDO                                  |
| 820 | Volunteers                            |
| 830 | Chamacos                              |
| 840 | IT                                    |
| 860 | Contracts                             |
| 870 | Managed Care                          |
| 880 | Nursing Education                     |
| 900 | Engineering                           |
|     |                                       |

Inpatient Mental Health Services